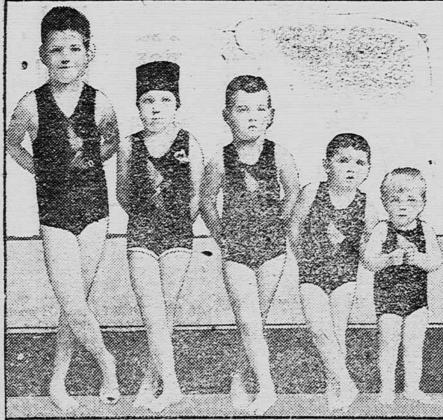

# A Champ's Champ Family

These are the children of Joe Ruddy, once a nationally known allaround athlete. He acquired over 1000 prizes in sport competition. All his children are athletic. Left to right, Joe, Jr. 11; Mary, 9; Ray, 8; Don, 5, and Dot, 3. They are wearing the insignize of the New York