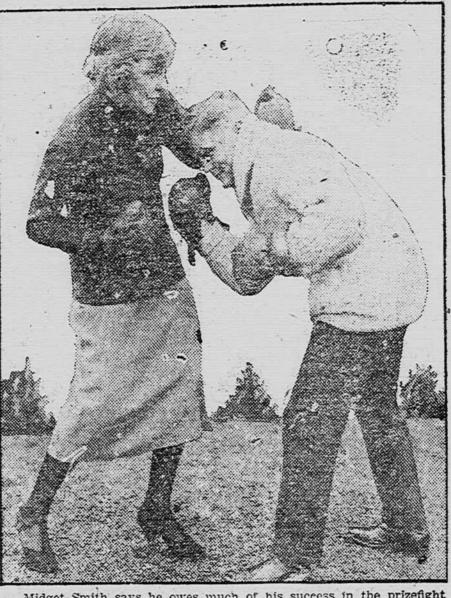

# Smith's Sister His Trainer

Midget Smith says he owes much of his success in the prizefight ring to his sister. Vera. She cooks his meals, supervises his training and sometimes puts on the mitts with him. Smith recently conquereed Pete Herman, former bantamweight champion.