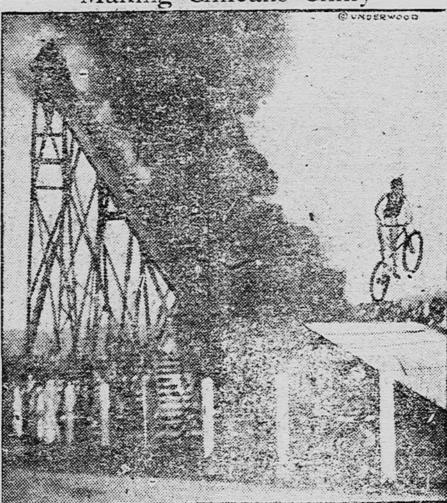

## Making Chileans Chilly

This would give most anyone a chill whether resident of Chile or the United States. It's the "leap of death" in which Fasward, a Yank daredevil, flies through space, ht. path obscured by dense smeke.