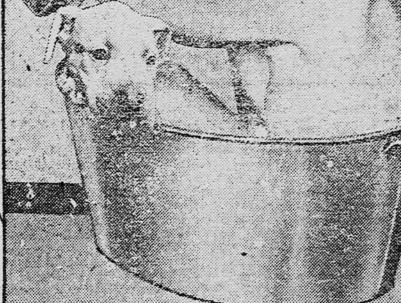

A Solution of the Bath Problem

Recipe for the Saturday Night Bath: Take one, tub, fill it with water. flavor with soap. Place in that one child. If child cries, add one pup. Never mind yelp of pup, child will stop crying. Jeanie Mahoney, of New, York, wants to bathe twice a day since her mother followed this recipe. And who thought there were still tin bath tubs in New York?