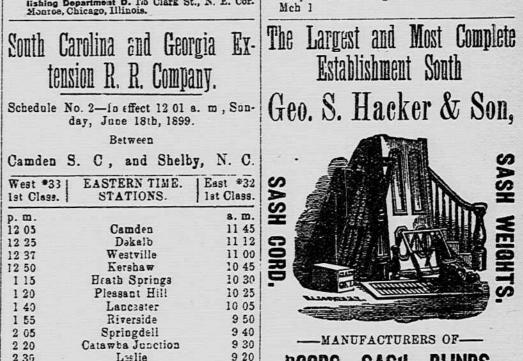

tension R. R. Company,

day, June 18th, 1899.

Between

STATIONS.

Camden

Dakelb

Westville

Kershaw

Heath Springs

Pleasant Hill

Lancaster

West \*33 |

). m

12 05

A FINE PIANO.

At a High Price Is Easily Found, But Fine