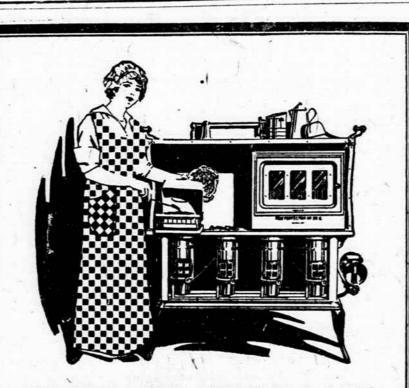

## MEALS ARE NEVER LATE

7HEN you're behind with your work, with only a few minutes in which to get supper - then the handy NEW PERFECTION Oil Cookstove helps you to hurry. It lights at the touch of a match, and cooks rapidly like a gas stove. It regulates high or low, merely by raising or lowering the wick. It is easy to operate, easy to clean, easy to re-wick.

Sold in 1, 2, 3 and 4 burner sizes by hardware, furniture and department stores everywhere.

NEW PERFECTION OVENS bake better because a current of fresh hot air passes continually over and under the food-drying out the steam, and preventing sogginess. This is an exclusive NEW PERFECTION advantage.

> Use Aladdin Security Oil or Diamond White Oil to obtain the best results in oil Stoves, Heaters and Lamps.

STANDARD OIL COMPANY Charlotte, N. C. (New Jersey) Washington, D. C. Charleston, W. Va. (BALTIMORE) Norfolk, Va. Charleston, S. C. Richmond, Va.