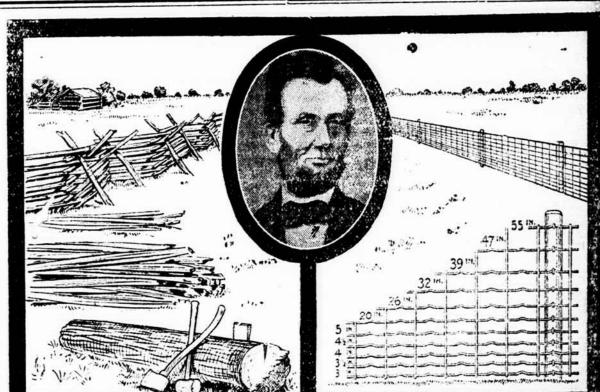

## THE MODERN "PITTSBURGH PERFECT" WIRE FENCE, WELDED BY ELECTRICITY.

What a Marvel it would have been to Abraham Lincoln. splitter of rails.

Mr. Farmer: Your progressiveness is keeping you in close touch with improvements in farm machinery. In dury methods, and with all the scientific facts that bring about the greatest possible agricultural production.

You are also informing yourself about fence. We know you are.

First-there was the stone fence of mediaval history. Second-pioneer Americs converted its timber into rails. Third-somebody found a way to weave wire and slats. rourth-along came baro wire, with its marvelous sale. Fifth-machines were invented twist or clamp one wire around another: the woven wire fence.

But, most important of ail, electricity now welds the wires at the joint, making no longer necessary these wraps and clamps. Stay and strand, wizard-like, become one.

The greatest step forward in fence building is thus accomplished at a single, master stroka. :0

Of course, you are not using anything else. Surely you are familiar-izing yourself with this remarkable improvement, to be found only in "Pittsburgh Perfect."

FARMERS' SUPPLY CO.,

Kingstree, S.C.

Radium has been put on the free list and the bottom has fallen out of the market. The frugal and economic housewife can now purchase this household necessity at \$2,000,000 an ounce.