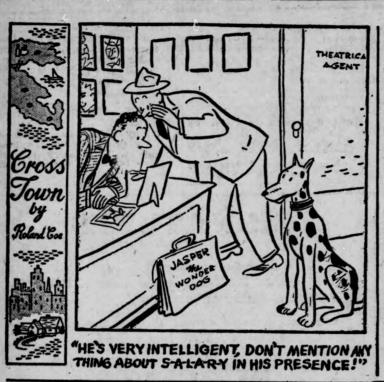

WELLAND BY FAWNUGENTS

THE DOTTED LINE TO MAKE ME STAND.

THE OUTLINE.

### CROSSWORD PUZZLE

Horizontal

5 One of two equal parts 9 Particle 10 Elaborate

solo part (Opera) 11 Place of

worship 12 Cautions 14 Perched 15 Tell 16 Continue in

progress
19 Of age
(abbr.)
20 Away
21 Placed
23 Impulsively
27 State of

29 River (It.) 30 Animal jelly 34 A commission 37 Wine cup 38 Any climb ing vine 39 Marshal 41 Pack 42 Side of stage platform 43 Female fowls

44 Comfort

1 Thread

2 Game of

chance

3 The eye: in symbolism 4 Organ of hearing 5 Turned to the left 6 Inland sea

(Asia)
7 Coin (It.)
8 Species of pigeon

11 Viper 13 Shabby

Vertical

across field of view

CLOCK .

mind 28 Metal

Solution in Next Issue. No. 8

pools 32 Semblance

15 Denied 17 Girl a