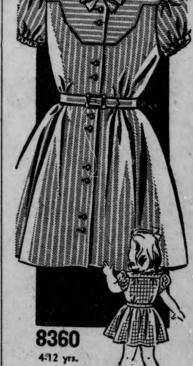

# School Frock for Young Girls

BUTTONS in pairs accent the front closing of this exciting school dress for pre-teeners. Try a pretty candy striped fabric, used in contrast for the shaped yoke, and make a self bow to perch at the neckline.

School Dress

Pattern No. 8360 comes in sizes 4, 5, 7, 8, 10 and 12. Size 5, 21/2 yards of

Remembering Birthdays To keep from forgetting friends' and relatives' birthdays and anniversaries, go through your calendar for the year and encircle every date with red which you wish to