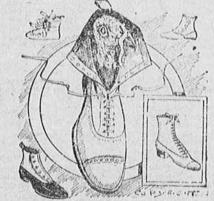

### We Want Shoe Business and a Heap of it. These Prices Should Brings It!

One lot Ladies Shoes, sizes 3, 31/2, 4 and 41/2. Sold from \$1.25 to \$2.00. Prices now 48 cents. One lot Ladies Dress Shoes, 3, 31/2 4 and 41/2. Sold from \$1.50 to \$3.00 now 75 cents. One lot Ladies up-to-date Dress Shoes, pretty as \$2.00 shoes. Our price \$1.50.

One lot Ladies Dongola Shoes just received, \$1.00. One lot Ladies Patent Tip, solid Dress Shoes, \$1.25.

Men's Vici Shoes, \$1.50. Men's Solid Dress Shoes, \$1.25. Men's l'ine Welt Vici Shoes, \$2.50. Men's Patent Calf Dress Shoes, the newest, at \$3.00.

WE CALL SPECIAL ATTENTION TO THE WORLD RENOWNED Kippendorf, Dithman Ladies' Shoes a full, line of which will be found in Our Big Shoe