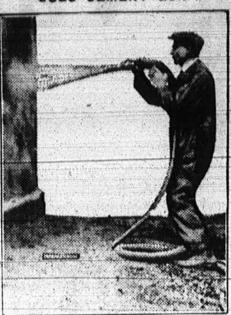

#### USES CEMENT GUN ...

Houses are being erected in Southend, England, with the aid of a cement gun. A frame of timber is bolted together with expanded metal, onto which is pumped by a 60 horse power motor a substantial thickness of sand and cement. This is the first building constructed in this manner in Eu-