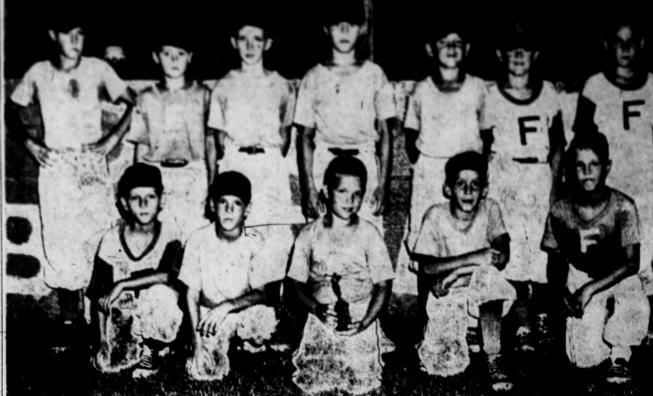

## Hampton Ave. Team Wins Trophy

WITH GRANDPARENTS

Cecilia, Michael, Robbie and

Here is the Hampton Avenue Small Fry baseball team which won the trophy in their league for the season just closed. Front row, left to right: Collie Lehn, Warren Farnell, Andy B. Young, III, Ben Hay Hammet, Jr., George Frady. Back row: Barry Mauldin, Mac McCrary, Jimmy Copeland, Gary Campbell, Timmy Powell, Buzzie Tedards, Billy Hamer.

The young man whose curiosity got the best of him, seen peeping over the fence, is Lewis Hammet, ardent fan of his older Not present for picture: Coach Wilmot

brother, one of the mainstays of the team. Shealy, Chris Adair, Jr., Torrence Shealy and Bobby Reynolds .- Photo by Dan Yarborough.