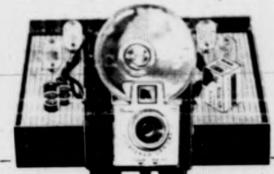

BROWNIE Starflash OUTFIT

With Starflash Camera in your choice of colors

Everything needed for day-and-night snapshooting. New Brownie Starflash Camera that takes Ektachrome color slides as well as black-and-white and Kodacolor snapshots. Built-in flasholder. Plus batteries, flashbulbs, Verichrome Pan Film, instructions. Camera available in your choice of four custom colors: coral red, skyline blue, stardust white, or jet black.