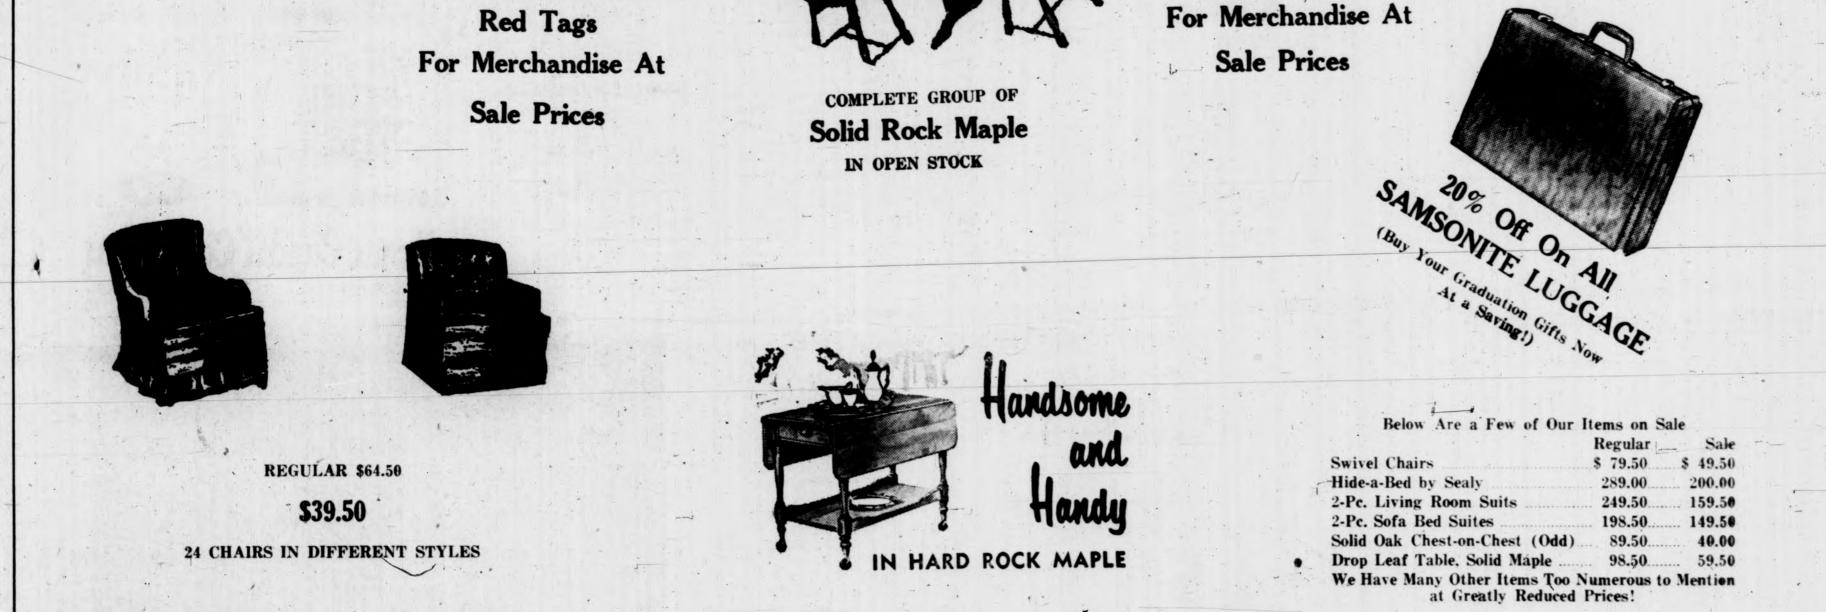

## **RED TAG SALE**

## WE'RE ROLLING OUT THE RED CARPET FOR YOU!

Visit Our Show Room In Rear of Main Building EARLY AMERICAN FURNITURE DISPLAYED

ADITIONAL SOFAS

Regular \$169.50

There Will Be a Considerable Saving for Every Purchase Made During This Sale. Cash or Time – Use Our Easy Payment Plan! Come Early!

We are displaying Solid Maple, Walnut, and Oak in correlated groups, including living room, dining room, and bedroom — in open stock.

Look for the **Red Tags** Sale Prices

Look for the

|                                | Reg. Price         | Sale Price                            |
|--------------------------------|--------------------|---------------------------------------|
| RUGS 18"x30"                   | \$ 1.95            |                                       |
| RUGS 2x3                       |                    |                                       |
| RUGS 27"x54"                   |                    | 1.98                                  |
| RUGS 3x5                       |                    | 7.9                                   |
| RUGS 4x6                       | 29.95              |                                       |
| (Above Rugs by M               | ohawk and Bigelow) |                                       |
| STAINLESS STEEL SILVERWAR      | E (24-Pc.) 4.95    |                                       |
| ROSE BUSHES by Tyler (5 to pkg | .) 4.95            | 1.25                                  |
| GARBAGE CANS, 51/2 Gal. with L | ids 1.98           |                                       |
| IRONING BOARD COVER SETS .     | 2.95               |                                       |
| CAKE PLATES                    | 1.79               |                                       |
| PICNIC JUGS                    | 1.25               |                                       |
| ALUMINUM PITCHERS              |                    | · · · · · · · · · · · · · · · · · · · |
| TREE LAMPS                     |                    | 4.00                                  |
| DESK LAMPS                     |                    |                                       |
| DOLL LAMPS                     |                    | 3.48                                  |
| BRASS TV, CART                 | 9.95               | 4.48                                  |