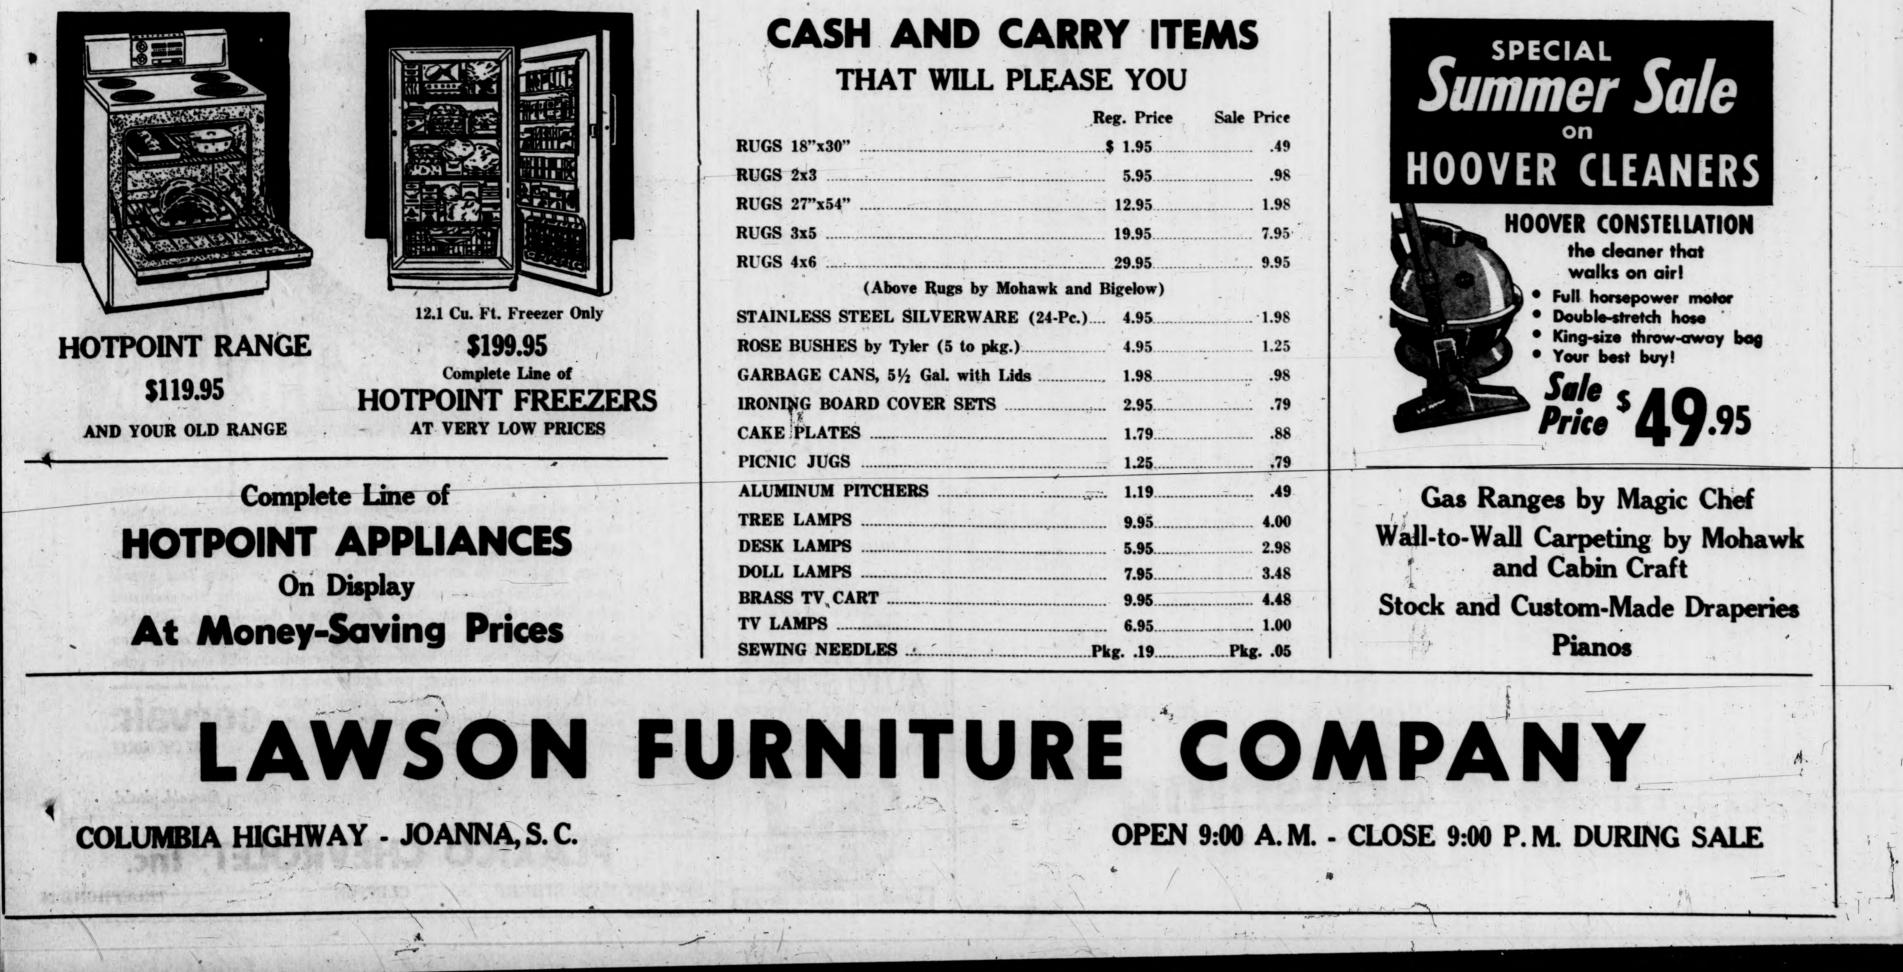

We are displaying Solid Maple, Walnut, and Oak in correlated groups, including living room, dining room, and bedroom — in open stock.

Look for the **Red Tags** Sale Prices

Look for the

|                                | Reg. Price         | Sale Price                            |
|--------------------------------|--------------------|---------------------------------------|
| RUGS 18"x30"                   | \$ 1.95            |                                       |
| RUGS 2x3                       |                    |                                       |
| RUGS 27"x54"                   |                    | 1.98                                  |
| RUGS 3x5                       |                    | 7.9                                   |
| RUGS 4x6                       | 29.95              |                                       |
| (Above Rugs by M               | ohawk and Bigelow) |                                       |
| STAINLESS STEEL SILVERWAR      | E (24-Pc.) 4.95    |                                       |
| ROSE BUSHES by Tyler (5 to pkg | .) 4.95            | 1.25                                  |
| GARBAGE CANS, 51/2 Gal. with L | ids 1.98           |                                       |
| IRONING BOARD COVER SETS .     | 2.95               |                                       |
| CAKE PLATES                    | 1.79               |                                       |
| PICNIC JUGS                    | 1.25               |                                       |
| ALUMINUM PITCHERS              |                    | · · · · · · · · · · · · · · · · · · · |
| TREE LAMPS                     |                    | 4.00                                  |
| DESK LAMPS                     |                    |                                       |
| DOLL LAMPS                     |                    | 3.48                                  |
| BRASS TV, CART                 | 9.95               | 4.48                                  |