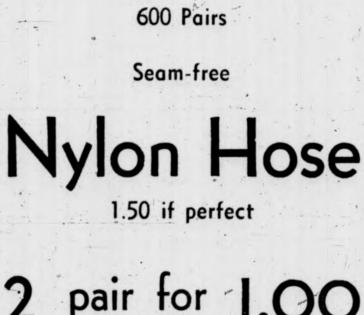

2 pair for 1.00

Slightly-irregular, seamless nylon hose. In Spring shades. An 'exceptionally good value: Saturday only. Sizes 81/2 to 101/2.

Complete your Easter outfit with beautiful Coro Jewelry. We have a wonderful selection