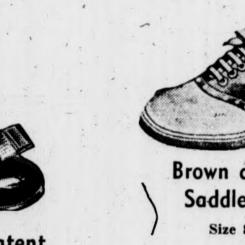

Saturday Only!

8-18, 38-44.

Black Patent, White Calf 5.95

**Black Patent** 6.95

**Famous Poll Parrot Shoes** For Children A complete stock of Poll Parrot Shoes for your child - for dress, for school, for play.

14

White or Black Patent 51/2 to 8 4.95 81/2 to 12

**Brown and White** Saddle Oxfords Size 81/2 to 12 4.95 Size 121/2 to 3 5.50

Tan 81/2 to 12 4.95 121/2 to 3

5.50

5.50

**Black Patent** 121/2 to 3. 5.95

Gene Hnuersons