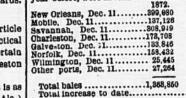

1,058,680 The receipts of cotton at the princical Southern markets from December 5 to December 11, 1872, inclusive, as reported by telegraph, were as fol-

La-t Year ..... 11,528

VLMINGTON-Dec. 5... 142.....Dec. 6... 159) Dec. 7... 178.....Dec. 9... 188 Dec. 10... 162.....Dec. 11... 160) Last year....

1873

55,623

lows: NEW ORLEANSbec. 5...10.514......Dec. 6...7088 1 Dec. 7....2603.....Dec. 9...2181 41,806 Dec. 10...8012.....Dec. 11...518] For the corresponding week last year.....84,224 dec12-2

total Indian cotton afloat for 