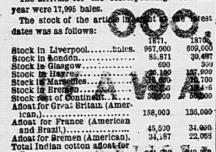

June 1..... 25.....June 2..... June 3..... 100.....June 5..... June 6...... 80.....June 7..... The artivals for the corresponding week last year were 17,995 bales.

30)

60)

300

609,00

136,000

34.000 22,069

30,487