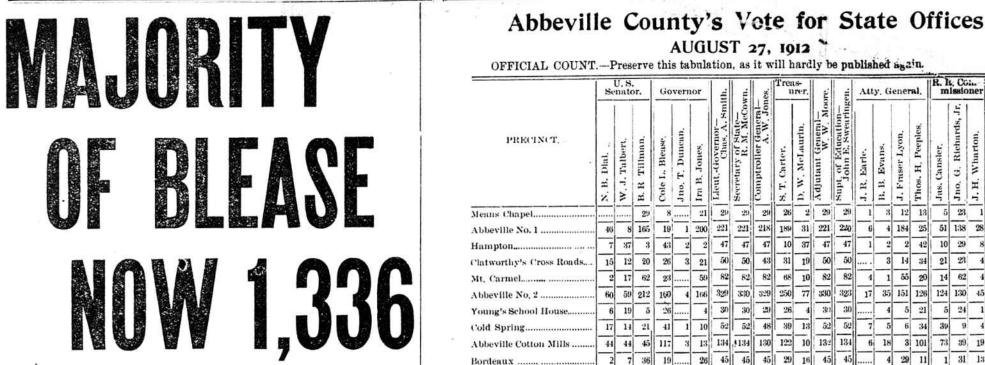

# EXTRA The Abbeville Press and Banner

**\$2.00 A YEAR** 

ABBEVILLE, S. C., FRIDAY, AUGUST 30, 1912.

The Vote for County Offices—August 27, 1912.

IS NOMINA

## **ESTABLISHED** 1844

How the State Went

56,182