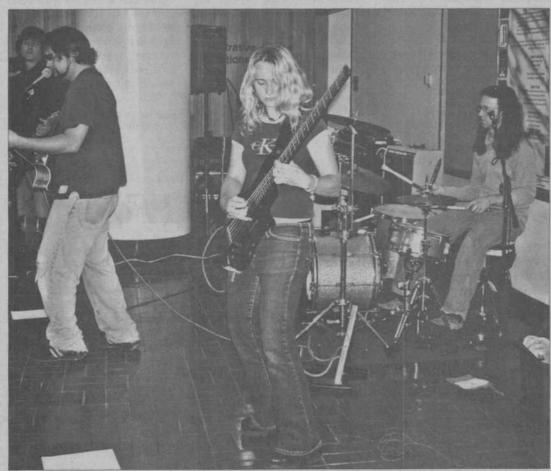

## Don't rain on Hazel's parade

PHOTO BY MORGAN FORD/THE GAMECOCK

Hazel's Virtue had to perform inside the Russell House instead of outside on the patio Friday because of rain. But after playing two songs, the band was told it was only allowed to play an acoustic set inside. Not having the right equipment, the band played one more song and left.