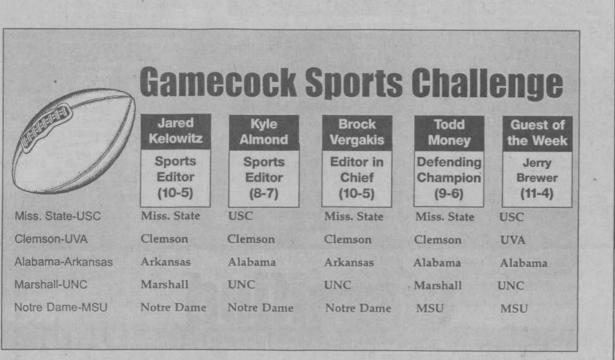

## SEC FOOTBALL STANDINGS

| East South Carolina Florida Kentucky Georgia Tennessee Vanderbilt | SEC<br>1-0<br>1-0<br>0-0<br>0-1<br>0-1<br>0-2 | 3-0<br>3-0<br>2-1<br>1-1<br>1-1<br>0-3 |  |
|-------------------------------------------------------------------|-----------------------------------------------|----------------------------------------|--|
| West Auburn Alabama Mississippi Arkansas Mississippi St. LSU      | 2-0<br>1-0<br>1-1<br>0-0<br>0-0<br>0-1        | 3-0<br>1-2<br>2-1<br>2-0<br>2-0<br>2-1 |  |