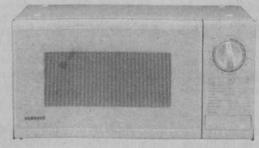

SAMSUNG

\$69.92 .5 Cu. Ft. Microwave Oven

\*600 watt \*Rotating turntable \*15 minute rotary timer \*Front panel cooking guide (MU3050W) #57102

Through Handle Laundry Basket

•White •Reach through handles for easy lifting #33264