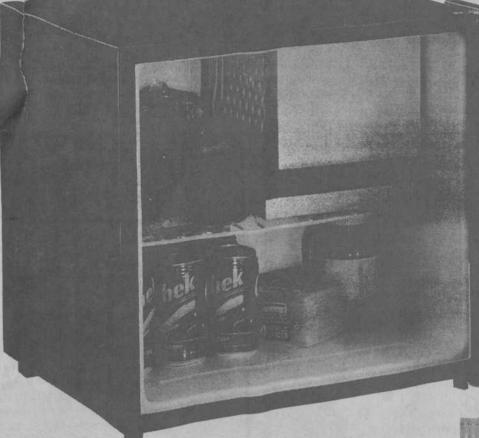

## LOUES

Home Improvement Warehouse

\$88,00

1.7 Cu. Ft. Compact Refrigerator

•1 cabinet shelf •1½ door shelves with retaining rod •.21 cu. ft. freezer (TAX25NXWN) #54923

\$2.94

Stackable Storage Crates •Great for storing books, towels, cleaning supplies #69881