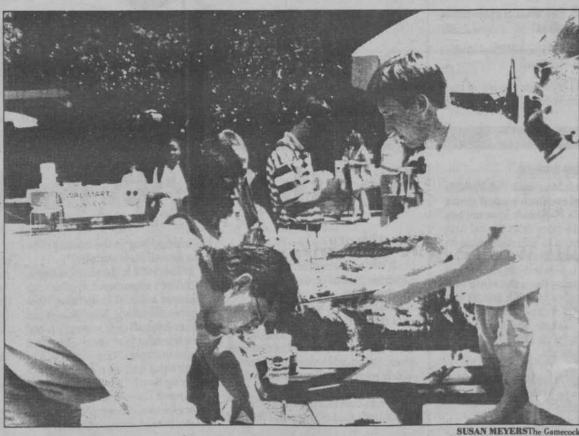

### Fridays

 Semper Fidelis Society, 6 p.m., · South Carolina Student Hamilton

Sochaski sign up for his very own credit card.

First USA Bank was on campus Thursday, thanks to the Alumni Association, to get students to sign up for credit cards. Jeff Lawson, sophomore, and Mike Hess, junior, help graduate student Mark