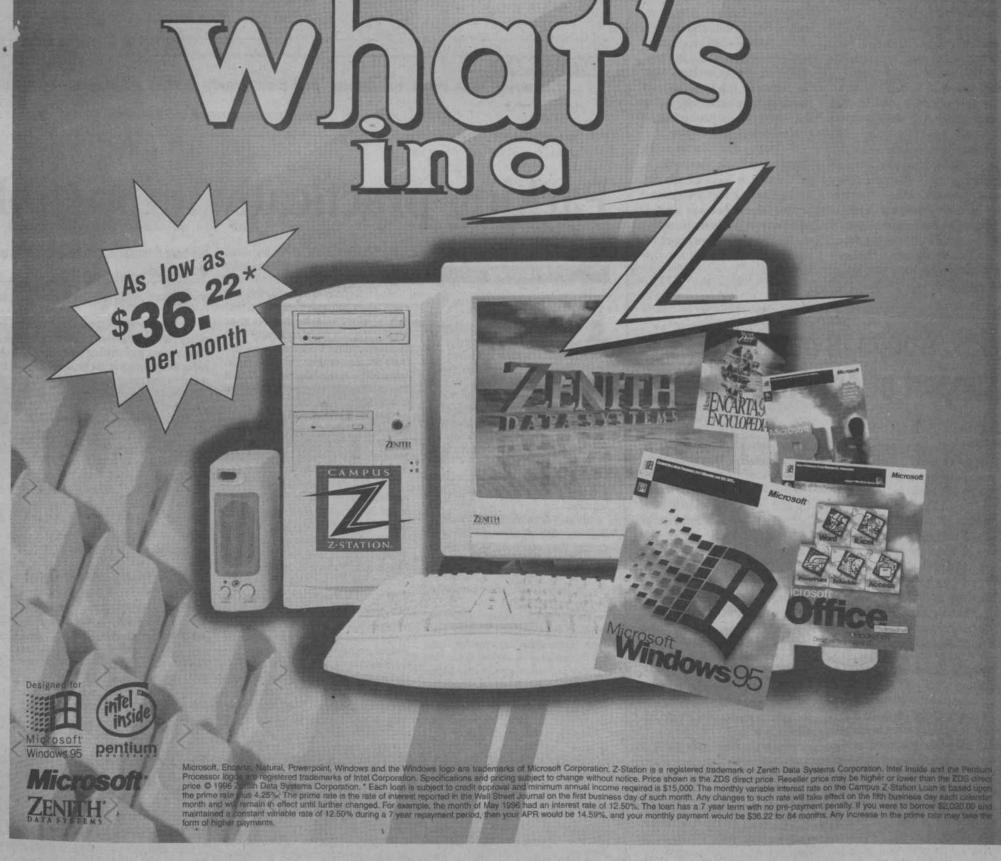

## Everything.

- Complete multimedia computer customize for students
- Campus Z-Station® features:
  - Powerful Intel® processor
  - · Large capacity hard drive
  - Plenty of memory to run today's hottest applications
  - Plug & Play into your campus network with a high-speed modem
- Desktop Systems include Microsoft® Natural® Keyboard and Microsoft Mouse
- Loaded with Microsoft software for study and fun
  - · Microsoft Office for Windows 95 with Word, Microsoft Excel, PowerPoint, Microsoft Access, Schedule+, Encarta 96 Encyclopedia, Microsoft Internet Assistants
  - Microsoft Windows 95 with Microsoft Internet Explorer 2.0 · Microsoft Plus!
  - Games for Windows 95
- · Norton AntiVirus and more Hewlett Packard Color Desklet available
- Ask about Microsoft Programmer's Dream Pack

Processor

Hard drive Monitor

with LAN card

14" (13.2" viewable) \$1799

\$1899\*

Pentium 100 MHz

Pentium 133 MHz

15" (13.7" viewable)

Pentium 166 MHz 2.1GB 15" (13.7" viewable)

\$2599

**Experience Campus Z-Station, call:** 

\$2299

1-800-811-3452

http://www.zds.com education@zds.com