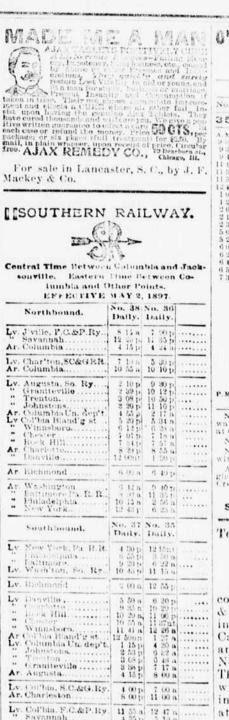

# Registration Books Open.

Ar. Jacksonville. SLEEPING CAR SERVICE

Double daily passenger service between Flor do and New York. Nos. if and by Washington and Southwestern Junited. Solid Vestibuled train with dining ars and first class conches north of Charlotte. Pullman drawing troop algorithms can be dealer. Tampa, Jacksonville, Savannah, Washington and New York. uliman sleeping car between Augusta and

Nos 35 and 39-U. S. Fast Mail. Through Pullman drawing room buffet sleeping cars be tween Jacksonville and New York and Au-gusta and Charlotto. Fullman sleeping carr between Jacksonville and Columbia, en route and 30-U. S. Fast Mail. Through tween Jacksonville and Cincinnati,

Asheville, J. M. CULP,
G. SUDA, Washington, T. M., Washington,
W. A. TURK, S. H. HARDWICK,
G. F. A. Washington, A. G. P. A., Allanta

"In addition to the above train service, there is a local train daily between Columbia and Charlotte, making all stops. No. 34 leaves Columbia (Blanding Street) at 5:00 p. m., arrives Charlotte S:10 p. m. No. 33 leaves Charlotte daily 6:30 p.m., arrives Columbia 9:55 p.m."