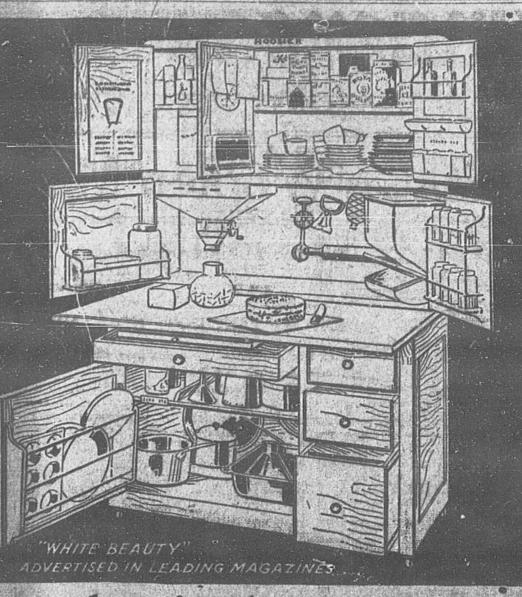

(1) Mrs. Christine Frederick's famous "Honsekcepers' FoodGuide"--on the upper left door--answers every wo-man's eternally perplexing problem--"What shall we have for dimer?" You turn the dial to the mest you want and a complete ontline of a perfectly balanced meat is before you--an exclusive Hoesler feature that is an invaluable help.

(2) The Cook-book holder on the mid-dis upper door holds your cook book securely when not in use. When you are cooking, simply open up the book to the proper page bekind the holder. It is on a level with your eye, always clean, never in the way,

There are 40 special conveniences in the NEW HOOSIER. -17 are entirely NEW.

(3) The Hoosier Metal Flour Bin holds fifty pounds. It is low and easy to fill. The aliding glass front enables you to clean the entire bin easily. The in-side is entirely of metal, with no corners to hold flour. First flour in is always out first.

(4) The New Shaker Flour Silter is the most wonderful of all the New Hoosier inventions. It is the only flour silter ever made on a kitchen cabinet that shakes flour through instead of grinding it through. *It cannot wear cut* and cau-not grind through any grit or foreign substance that might be in the flour.

Twenty of these features are described IN OUR WINDOW DISPLAY, which is the talk of the town.' Come in and find out about the others.

(5) The new Bill File is a complete Deckteeping systems for most bouseholds. Most women dislike back-heeping, but this simple book file for meat and grocery bills on the upper middle door shows enacily which bills inves been paid and which have not. With it you can beep a complete, simple record of all year money transactions.

(6) Every wirden nus favorite recipes. If you're like most women, you have difficulty remembering where you put the one you want. The Metal Recipe Card File has 50 cards and 19 index. guides. You can paste or write the racipe and file it always at your flegues' cade. A special holder is provided so you can keep any recipe you are using at level of your eyes--without holding or solling it.