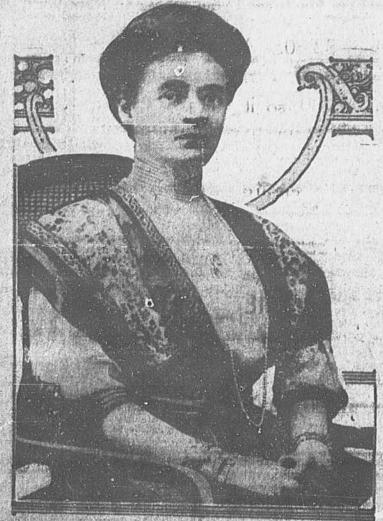

## Uncle Sam to Extend Welcome Hand to Queen of Bulgaria

FFICIAL ceremonies connected with the visit of Queen Eleonors of Bulgaria to the United States in May will be in charge of Third Assistant States will be designated to accompany the queen wherever she may choose to go in her four of the country, and these, with the state department's envey officers, will represent her in all arrangements with been officials of cities and states in connection with her entertainment. As one of the objects of Queen Eleonore's visit to this country, will be to see the Fundament. nal, it has been suggested that she may be taken to the isthmus on a warship.