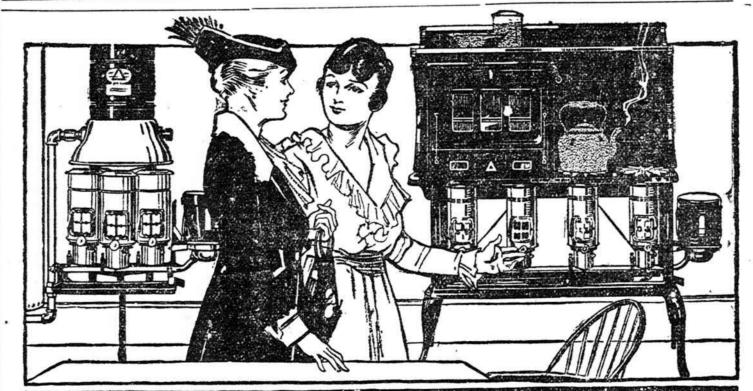

## Why Tolerate a Hot Kitchen?

Use a New Perfection Oil Cook Stove. It will do your cooking perfectly, give you a cool kitchen-and free you from the dirt, work and discomfort, from coal, wood, ashes and smut. The long blue chimney gets every atom of heat out of the kerosene and concentrates it directly on the cooking utensil

The New Perfection lights like gas and can be instantly and accurately regulated for any cooking need. It bakes, broils, roasts, boils or toasts to perfection-with no smoke, smell or dirt. And it keeps

the kitchen cool. Made in 1-2-3-4 burner sizes, with or without cabinet top and oven. Use Aladdin Security Oil -Always available, inex-

STANDARD OIL COMPANY (NEW JERSEY)

Baltimore, Md.

Washington, D. C. Norfolk, Va.