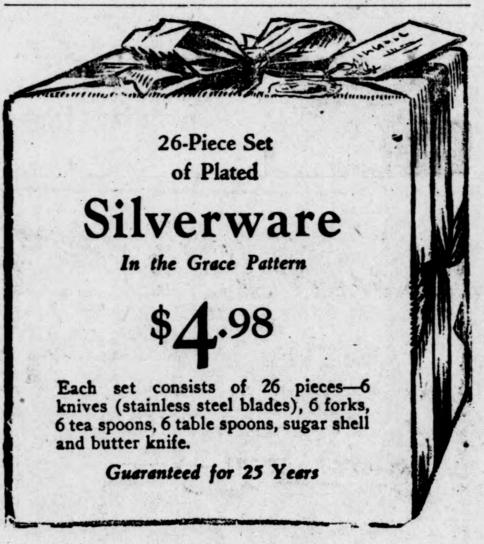

body; 16 inches long. And only-

49c



### "Wings"

A Mechanical Airplane

A bright red-and-yellow airplane with a wing spread of 16 inches. 15½ inches long. A great " lue at only-

39c





#### Blackboards Bring Lots of Fun and Practical Help to Young Students!

This one is gaily finished in green, yellow and red and has two blackened fibre writing surfaces, size 12x12 inches. Size over-all, 39x20 inches. A great help for youngsters learning their A-B-C's.





Boys Choose A

"Penco Flyer"

> Wood Wagon Every Time!

These sturdy, good looking wagons are the kind boys are proud to own. This "Penco Flyer" has a wood box 36 inches long and 16 inches wide . . . 10-inch wheels, 1-inch rubber tires, balloon type with roller bearings . . . heavy steel undergear . . . varnished body.

\$4.98





#### A Cunning Bed for Doll Children

Even the most restless of doll-babies will soon drift of to doll-slumberland, if they have a bed like this to be tucked into. And how very proud their young mother would be to have one! Of wood, with slat bottom, finished in ivory or colors. 27 inches long, 141/2 inches wide, and 16 inches high, You can roll it wherever you like!

98c



## Snop Now

Remember Christmas Is But a Short Time Away!



Dainty! Sheer!

**HANKIES** 

15c Ea.

They're charming! Interest-ing hand embroidered corner motifs . . hemstitched cor-ners . . . good-looking plaids and a price the Christmas budget will -- orove!



Absorbent

Bath Towels

The heavy, double thread Terry towels in all-white or colored border effects . . . and they are, as usual—low priced at—

15c