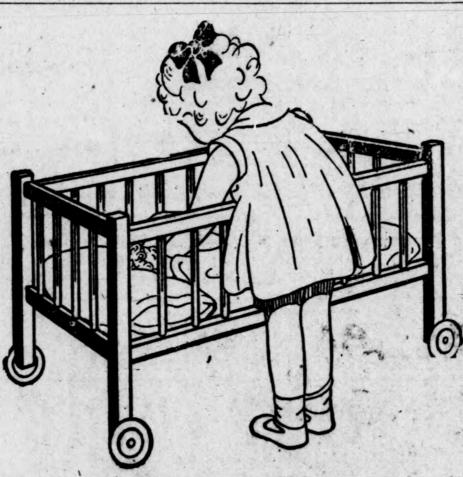

#### A Cunning Bed for Doll Children

Even the most restless of doll-babies will soon drift of to doll-slumberland, if they have a bed like this to be tucked into. And how very proud their young mother would be to have one! Of wood, with slat bottom, finished in ivory or colors. 27 inches long, 141/2 inches wide, and 16 inches high, You can roll it wherever you like!

98c