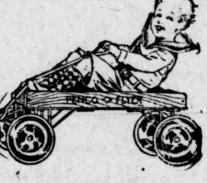

Boys Choose A

"Penco Flyer"

> Wood Wagon Every Time!

These sturdy, good looking wagons are the kind boys are proud to own. This "Penco Flyer" has a wood box 36 inches long and 16 inches wide . . . 10-inch wheels, 1-inch rubber tires, balloon type with roller bearings . . . heavy steel undergear . . . varnished body.

\$4.98