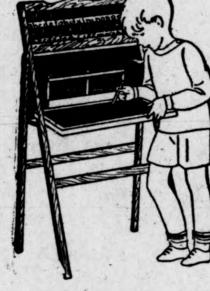

#### Blackboards Bring Lots of Fun and Practical Help to Young Students!

This one is gaily finished in green, yellow and red and has two blackened fibre writing surfaces, size 12x12 inches. Size over-all, 39x20 inches. A great help for youngsters learning their A-B-C's.