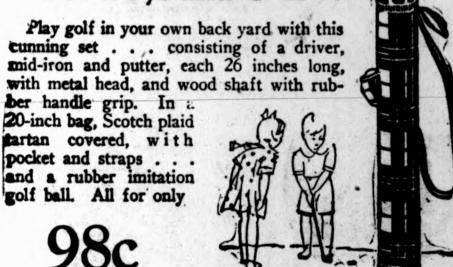

Full tubular, ball bearing velocipede \$7.90 and Up!

Just Like Dad's!

a Toy Golf Set For Boys and G ir le

Play golf in your own back yard with this cunning set . . . consisting of a driver, mid-iron and putter, each 26 inches long, with metal head, and wood shaft with rubber handle grip. In a 20-inch bag, Scotch plaid gartan covered, with

and a rubber imitation golf ball. All for only 98c

See Main Street in Action!

A mechanical toy, 25 inches long and 5 inches wide, which, when set in motion, starts the traffic going from one end of the street to the other . . . with a policeman in the center to see that no rules are broken! An amusing toy for only