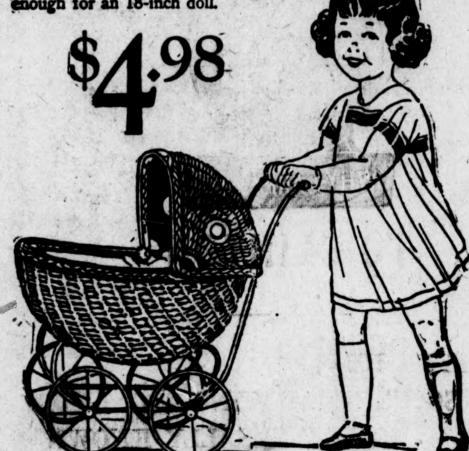

> This is one of the "Little Jim" All-Steel Mechanical

When Doll Babies Go Riding The Proudest Young Mothers Wheel a

#### "Mary Lu" Doll Cart of Flat Fibre Reed

These smart-looking doll carriages have every equipment that every careful young mother would look for: reclining head-rest, foot brake, subber-tired wire wheels. Big enough for an 18-inch doll.