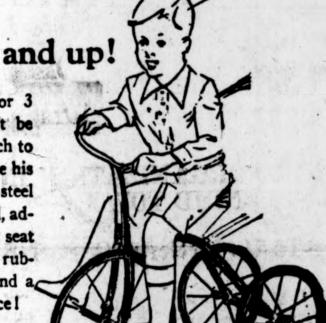

#### Plain Bearing "LITTLE JIM" **VELOCIPEDES**

What little 2 or 3 year old wouldn't be as pleased as punch to call this velocipede his own? Heavy steel frame finished red, adjustable leather seat with coil spring, rubber tires . . . and distinctly low price!

Full tubular, ball bearing velocipede \$7.90 and Up!

Just Like Dad's!

a Toy Golf Set For Boys and G ir le

Play golf in your own back yard with this cunning set . . . consisting of a driver, mid-iron and putter, each 26 inches long, with metal head, and wood shaft with rubber handle grip. In a 20-inch bag, Scotch plaid gartan covered, with