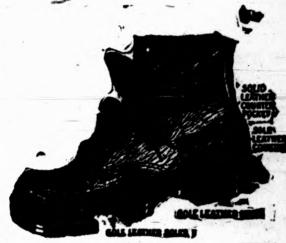

#### **MEN'S SHOES**

Every pair guaranteed to be all solid leather, from \$1.00 to \$3.00 less than we can buy them. All latest styles in Dress and Work Shoes.

\$4.50

Black or Tan.

Other all-leather Work Shoes
2.98 to 6.95

\$6.45 Black or Tan.

Other English style Shoes 5.00 to 7.95

\$5.00 Other Blucher cut style Shoes 3.98 to 7.95