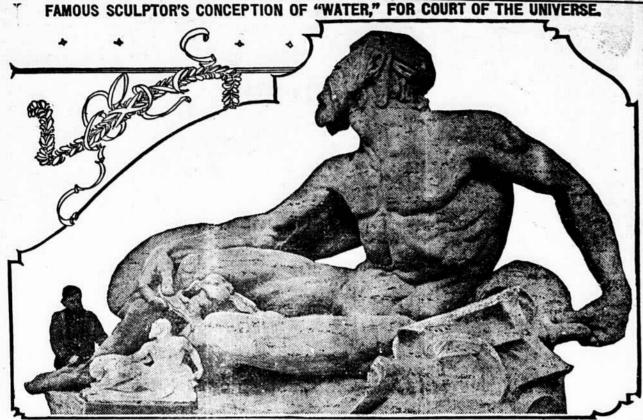

Scene in one of the sculptural warehouses on the exposition grounds. able sculptural composition by Robert I. Aitkin, one of the most brilliant of American sculptors. The figure, representing the sculptor's conception of "Water," is a companion piece to three other symbolical sculptures-"Fire," "Earth" and "Air." The four figures, typifying the elements, will flank the descents into a vast sunken garden in the superb court of honor, the Court of the Universe. On the left may be seen the original model from which the figure was enlarged. Copyright, 1914, by Panama-Pacific International Exposition Company.