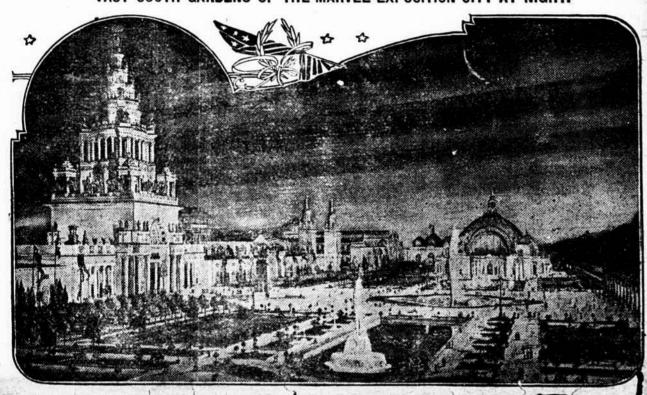

VAST SOUTH GARDENS OF THE MARVEL EXPOSITION CITY AT NIGHT.

the air, its architectural lines marked with thousands of glittering hand-polished crystals of many colors and whole surface softly glowing with the reflected light from the arcs, which are hidden from the spectator. down the facade, at about the center of the picture, may be seen the two slender towers which guard the entrance to the Court of Palms and directly in front of the Tower of Jewels is A. Stirling Calder's "Fountain of Energy In the background at the extreme left may be seen the top of the triumphal Arch of the Rising Sun, surmounted the group "The Nations of the Fat.