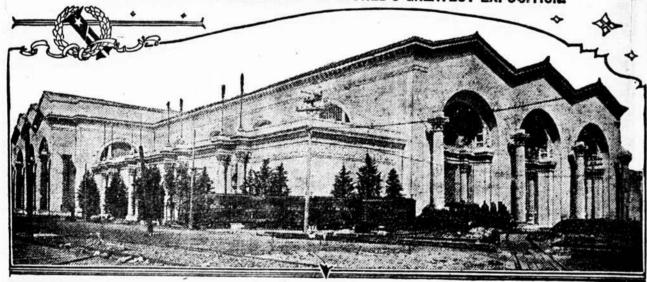

HUGE PALACE OF MACHINERY AT WORLD'S GREATEST EXPOSITION.

Copyright, 1914, by Panama-Pacific International Exposition Comp

The great Palace of Machinery as seen from its south facade. The mechanical triumphs of the world will be displayed in the great Palace of Machinery at the Panama-Pacific International Exposition at San Francisco next year. This colossal structure is almost a thousand feet long, four hundred feet wide and is 135 feet high. The installation of exhibits in the huge structure has already begun. Three vessels the size of the world's largest steamship could easily be placed in this vast structure and with room to spare.