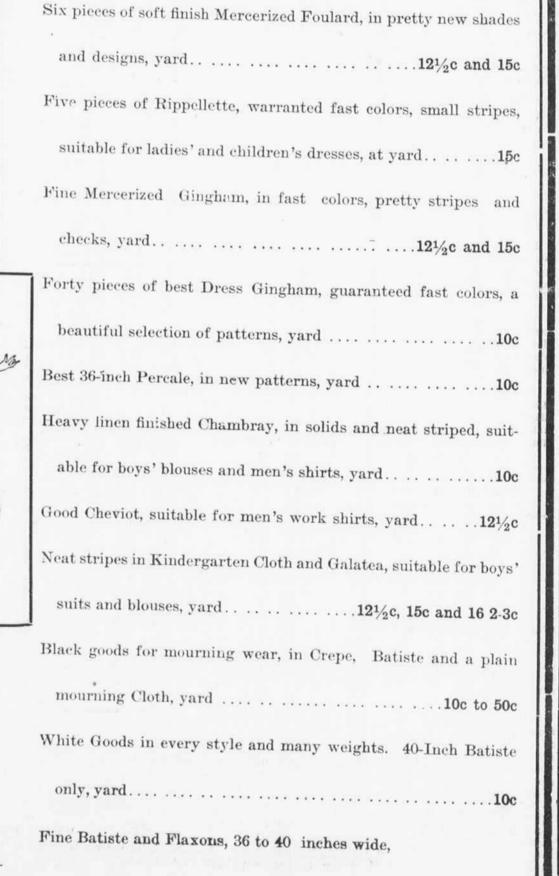

## NOTE THE TREMENDOUS SELECTIONS

| A good quality Crepe and Voile, yard10c, 12½c and 15c                |
|----------------------------------------------------------------------|
| Then there is a beautiful Mercerized Crepe in strictly new flow-     |
| ered and striped weaves, yard                                        |
| Also three pieces of Imported Crepe, 36 inches wide, pink, navy      |
| and light blue, strictly 50c goods, special yard                     |
| Five pieces of 36-inch Ratine, very fine quality, in all popular.    |
| colors and white, 50c quality reduced to, yard                       |
| Five pieces of the best 36-inch Ratine, beautiful colors, reduced    |
| to, yard                                                             |
| Three pieces of 36-inch Plaid Rice Cloth, in pink, green and blue,   |
| special, yard                                                        |
| Ten pieces of daintily striped and figured Batiste, special for this |
| week, yard                                                           |
| These are worth 15c the yard.                                        |
| Ten pieces of Flowered Lawn, the best 121/2c grade, yard10c          |
| Ten pieces of Figured Lawns, dainty colors, yard 8 1-3c              |
| Fifteen pieces of pure Rajah Linen, in every popular shade,          |
| yard                                                                 |
| 27-Inch to 40-inch plain Crepe for waists and dresses, excellent     |
| values, yard                                                         |