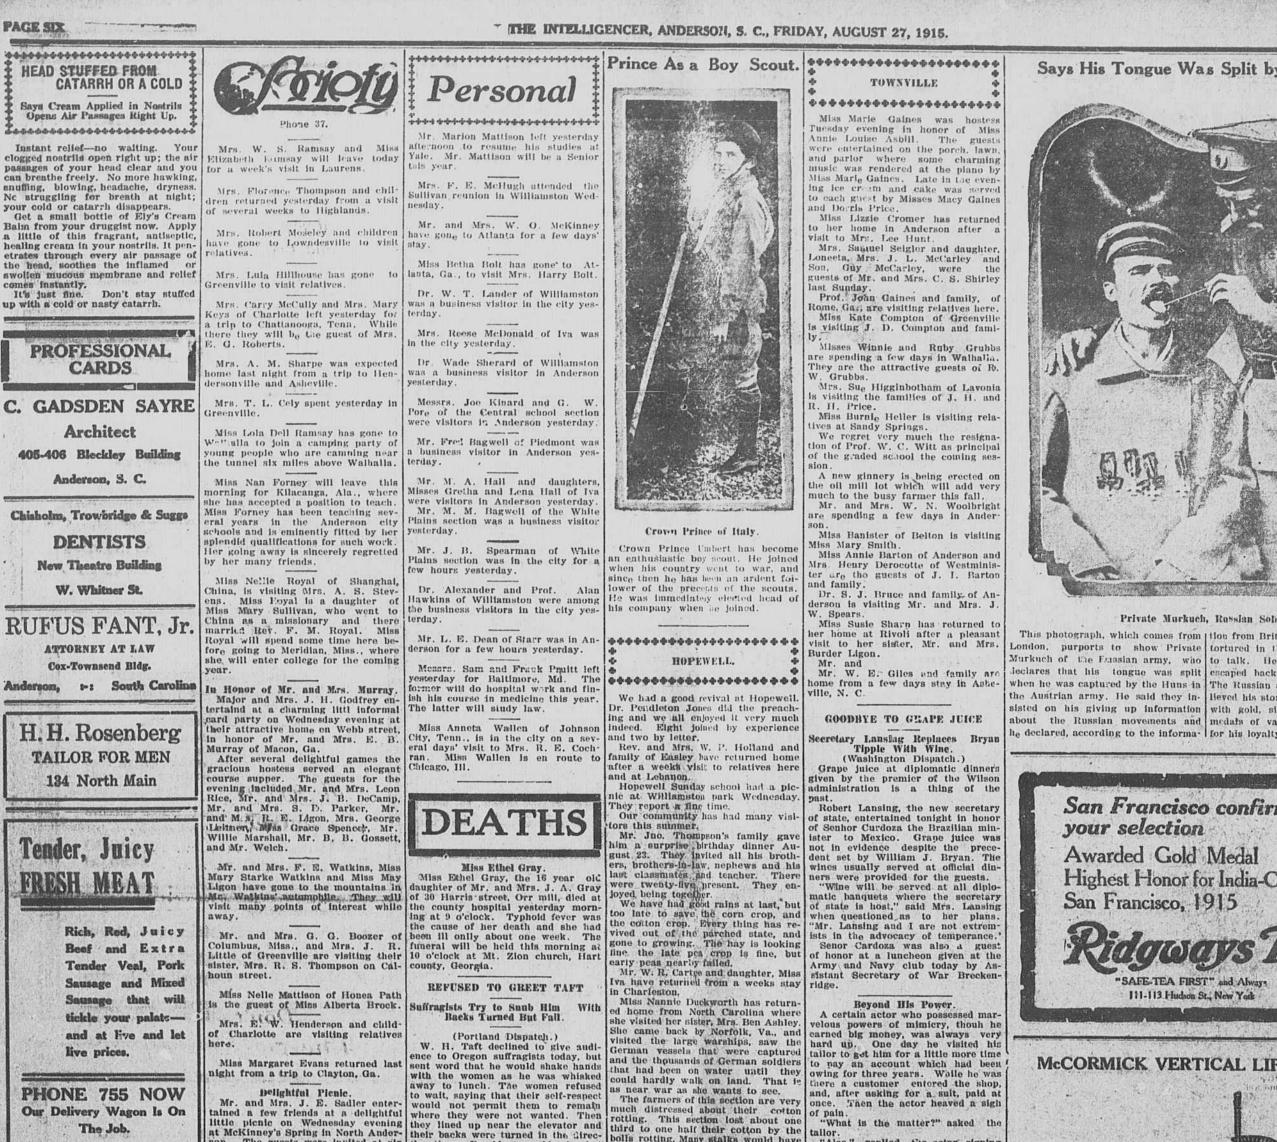

## Says His Tongue Was Split by Austrians.

Private Murkuch, Russian Soldier.

This photograph, which comes from tion from British sources, that he was London, purports to show Private tortured in this way to compel him Murkuch of the Eussian army, who to talk. He refused, and later he leclares that his tongue was split escaped back to the Russian lines. when he was captured by the Huns in The Russian authorities evidently bethe Austrian army. He said they in- lieved his story, for he was decorated sisted on his giving up information with gold, silver, copper, and iron about the Russian movements and medals of various orders in reward he declared, according to the informa- for his loyalty.