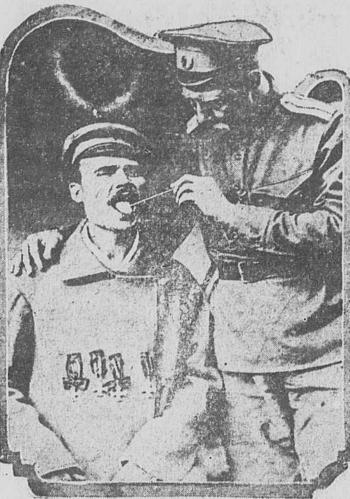

## Says His Tongue Was Split by Austrians.

Private Murkuch, Russian Soldier.

This photograph, which comes from tion from British sources, that he was London, purports to show Private tortured in this way to compel him Murkuch of the Eussian army, who to talk. He refused, and later he leclares that his tongue was split escaped back to the Russian lines. when he was captured by the Huns in The Russian authorities evidently bethe Austrian army. He said they in- lieved his story, for he was decorated sisted on his giving up information with gold, silver, copper, and iron about the Russian movements and medals of various orders in reward he declared, according to the informa- for his loyalty.